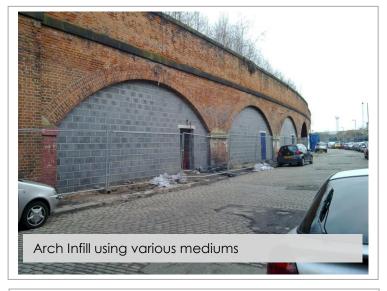

## ARCH REFURBISHMENT WORKS TO ARCHES

The civil engineering division of CPMS has extensive experience in building refurbishment, car parks, roadways and associated works. Our services include:-

- Downtakings
- Specialist access equipment
- Interior waterproof linings
- WPP / CIP
- Plastering
- Permit to work
- Blacktop surfacina
- Electrical
- Plumbing
- Joinery and shop fitting
- Glazing
- Painting and Decoration
- Rooting
- Brickwork
- Furnishings
- Tilina
- Paviors/Slabs
- Drainage
- Ducting & chambers
- Lighting
- Signage
- Fencing
- Security
- Rolla shutter doors
- Shop tronts
- Vermin control
- Vegetation management
- All temporary works required for hand over / hand back
- Utilities
- Stakeholder Management