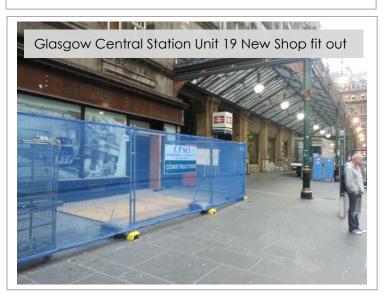

## ARCH REFURBISHMENT WORKS TO ARCHES

The civil engineering division of CPMS has extensive experience in building refurbishment, car parks, roadways and associated works. Our services include:-

- Downtakings
- Specialist access equipment
- Interior waterproof linings
- WPP / CIP
- Plastering
- Permit to work
- Blacktop surfacina
- Electrical
- Plumbing
- Joinery and shop fitting
- Glazing
- Painting and Decoration
- Rooting
- Brickwork
- Furnishings
- Tilina
- Paviors/Slabs
- Drainage
- Ducting & chambers
- Lighting
- Signage
- Fencing
- Security
- Rolla shutter doors
- Shop tronts
- Vermin control
- Vegetation management
- All temporary works required for hand over / hand back
- Utilities
- Stakeholder Management